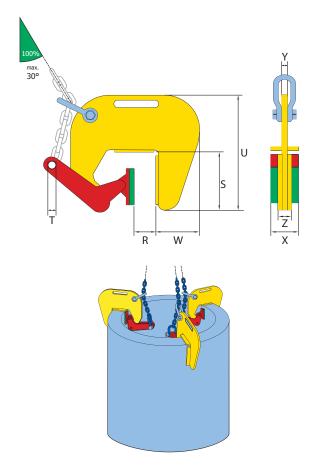

## **Application:**

- For vertical lifting and transporting of concrete pipes and wells
- Terrier TBC / TBC-A lifting clamps must always be used in pairs (or per three clamps)
- TBC jaw opening available from: 60 to 120 mm
- TBC-A has an extra large jaw opening available from: 50 to 220 mm (adjustable in steps of 25 mm)
- Working load limit (WLL) 1000 kg
- · Other jaw openings available upon request

| Article Nr. | Туре    | Capacity | Jaw opening | Dimensions in mm |     |     |    |    |    |    | Weight  |
|-------------|---------|----------|-------------|------------------|-----|-----|----|----|----|----|---------|
|             |         | (kg/pc)  | (R) (mm)    | U                | S   | W   | Т  | Х  | Z  | Υ  | (kg/pc) |
| 870101      | 1 TBC   | 1000     | 60 -120     | 326              | 169 | 97  | 12 | 60 | 40 | 12 | 10      |
| 870105      | 1 TBC-A | 1000     | 50 -220     | 459              | 262 | 106 | 12 | 60 | 40 | 12 | 15      |