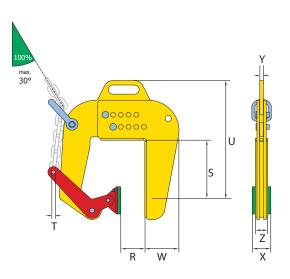

## **Application:**

- For vertical lifting and transporting of concrete pipes and wells
- Terrier TBC / TBC-A lifting clamps must always be used in pairs (or per three clamps)
- TBC jaw opening available from: 60 to 120 mm
- TBC-A has an extra large jaw opening available from: 50 to 220 mm (adjustable in steps of 25 mm)
- Working load limit (WLL) 1000 kg
- · Other jaw openings available upon request

| Article Nr. | Туре    | Capacity | Jaw opening | Dimensions in mm |     |     |    |    |    |    | Weight  |
|-------------|---------|----------|-------------|------------------|-----|-----|----|----|----|----|---------|
|             |         | (kg/pc)  | (R) (mm)    | U                | S   | W   | Т  | Х  | Z  | Υ  | (kg/pc) |
| 870101      | 1 TBC   | 1000     | 60 -120     | 326              | 169 | 97  | 12 | 60 | 40 | 12 | 10      |
| 870105      | 1 TBC-A | 1000     | 50 -220     | 459              | 262 | 106 | 12 | 60 | 40 | 12 | 15      |