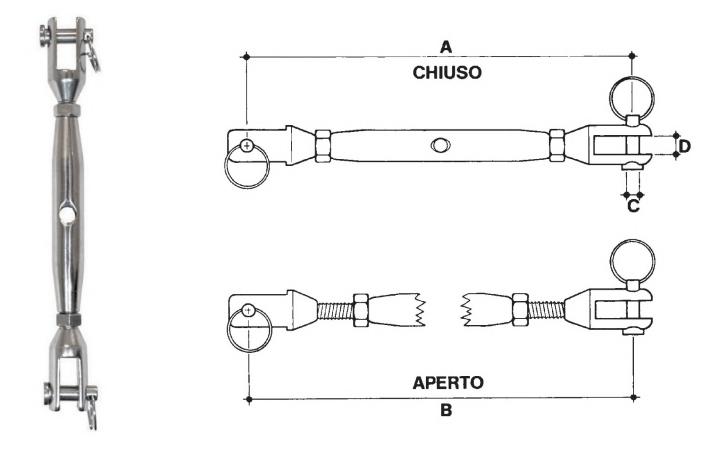

Stainless steel turnbuckle with two forks

| Misura<br>Size<br>Mesure<br>Abmessung                            | Fune Ø<br>Rope Ø<br>Cable Ø<br>Drahtseil Ø      | A                                                           | В                                                           | С                                        | D                                              | Peso<br>Weight<br>Poids<br>Gewicht                                            |
|------------------------------------------------------------------|-------------------------------------------------|-------------------------------------------------------------|-------------------------------------------------------------|------------------------------------------|------------------------------------------------|-------------------------------------------------------------------------------|
|                                                                  | mm                                              | mm                                                          | mm                                                          | mm                                       | mm                                             | Kg                                                                            |
| M 4<br>M 5<br>M 6<br>M 8<br>M 10<br>M 12<br>M 14<br>M 16<br>M 20 | 2<br>2,5<br>3<br>4<br>5<br>6-7<br>8<br>10<br>14 | 110<br>120<br>135<br>160<br>185<br>250<br>260<br>305<br>440 | 160<br>180<br>190<br>220<br>260<br>365<br>380<br>460<br>660 | 4<br>5<br>7<br>8<br>10<br>12<br>14<br>16 | 4<br>5<br>6<br>8<br>10<br>12<br>14<br>16<br>18 | 0,040<br>0,060<br>0,080<br>0,160<br>0,270<br>0,380<br>0,680<br>1,030<br>2,220 |