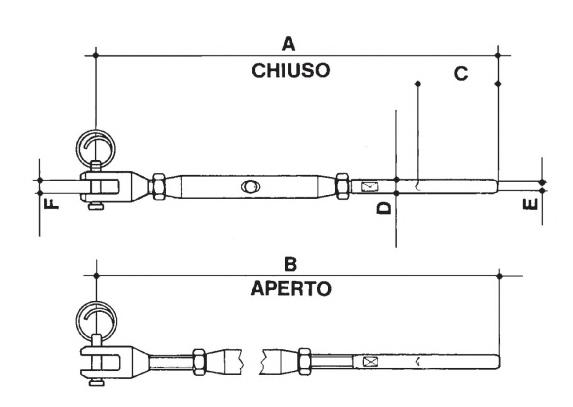

## Stainless steel turnbuckle with fork and terminal

| Misura<br>Size<br>Mesure<br>Abmessung              | Fune Ø<br>Rope Ø<br>Cable Ø<br>Drahtseil Ø | Α                                             | В                                             | С                                      | D                                    | E                                              | F                                    | Peso<br>Weight<br>Poids<br>Gewicht                          |
|----------------------------------------------------|--------------------------------------------|-----------------------------------------------|-----------------------------------------------|----------------------------------------|--------------------------------------|------------------------------------------------|--------------------------------------|-------------------------------------------------------------|
|                                                    | mm                                         | mm                                            | mm                                            | mm                                     | mm                                   | mm                                             | mm                                   | Kg                                                          |
| M 6<br>M 8<br>M 10<br>M 12<br>M 14<br>M 16<br>M 20 | 3<br>4<br>5<br>6<br>7<br>8<br>10           | 185<br>210<br>235<br>320<br>360<br>415<br>480 | 230<br>275<br>325<br>435<br>515<br>575<br>600 | 32<br>40<br>50<br>60<br>70<br>78<br>85 | 6<br>8<br>10<br>12<br>14<br>16<br>18 | 3,2<br>4,2<br>5,2<br>6,2<br>7,2<br>8,2<br>10,5 | 6<br>8<br>10<br>12<br>14<br>16<br>18 | 0,080<br>0,130<br>0,230<br>0,480<br>0,620<br>1,120<br>2,200 |