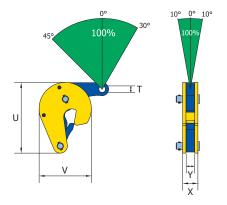

| Article Nr. | Туре | Capacity | Jaw opening | Dimensions in mm |    |    |    |    | Weight  |
|-------------|------|----------|-------------|------------------|----|----|----|----|---------|
|             |      | (kg/pc)  | (R) (mm)    | U                | V  | T  | Х  | Υ  | (kg/pc) |
| 828000      | TVK  | 500      | 0 - 17      | 121              | 96 | 12 | 28 | 15 | 1,3     |