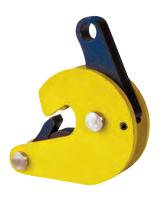

## **Application:**

- Designed for safe lifting, handling and transporting of steel (oil) drums
- Single clamp application on empty or filled sealed drums
- Filled open drums should be lifted by use of two clamps with a two leg chain sling
- Jaw opening available from: 0 to 17 mm
- Working load limit (WLL) 500 kg

## **Features and Benefits:**

- With automatic locking mechanism
- Lightweight design for easy handling
- Tough quality heavy duty welded shell body
- Maintenance-friendly, easy to exchange parts which are available upon request