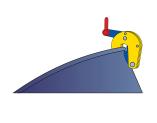

## **Application:**

- Designed for safe lifting, handling and transporting of steel (oil) drums
- Single clamp application on empty or filled sealed drums
- Filled open drums should be lifted by use of two clamps with a two leg chain sling
- Jaw opening available from: 0 to 17 mm
- Working load limit (WLL) 500 kg