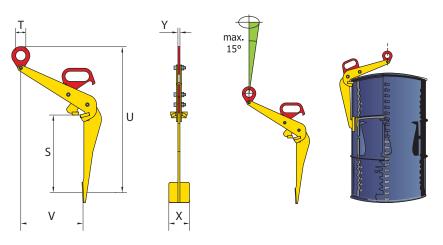

| Article Nr. | Type | Capacity | Jaw opening | Dimensions in mm |     |     |    |     |    | Weight  |  |
|-------------|------|----------|-------------|------------------|-----|-----|----|-----|----|---------|--|
|             |      | (kg/pc)  | (R) (mm)    | U                | S   | V   | Т  | X   | Υ  | (kg/pc) |  |
| 828100      | TVKH | 600      | 0 - 25      | 765              | 434 | 305 | 50 | 100 | 10 | 7       |  |