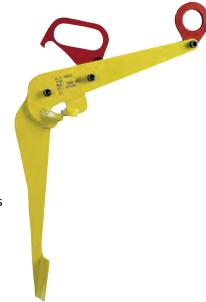

## **Application:**

- Designed for lifting, handling and transporting of (oil) drums, where the drums have to stay in a upright position
- Single clamp application on empty or filled drums
- During lifting and transportation the centre of gravity of the drum is always below the lifting point
- Jaw openings available from: 0 to 25 mm
- · Working load limit (WLL) 600 kg

## **Features and Benefits:**

- Lightweight design for easy handling in tight spaces between other drums
- Tough quality heavy duty welded shell body
- Equipped with a manual safety lock mechanism so that the clamp is locked in the open position
- Maintenance-friendly, easy to exchange parts which are available upon request