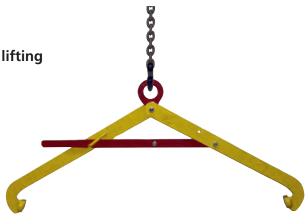

## **Application:**

- Designed for lifting, handling and transporting of (oil) drums, where the drums have to stay in a laying position
- Single clamp application on empty or filled drums
- During lifting and transportation the centre of gravity of the drum is always below the lifting point
- Jaw openings available from: 500 to 900 mm
- Working load limit (WLL) 600 kg

## Features and Benefits:

- · Lightweight design for easy handling in tight spaces between other drums
- Tough quality heavy duty welded shell body
- Equipped with a manual safety lock mechanism so that the clamp is locked in the open position
- Maintenance-friendly, easy to exchange parts which are available upon request