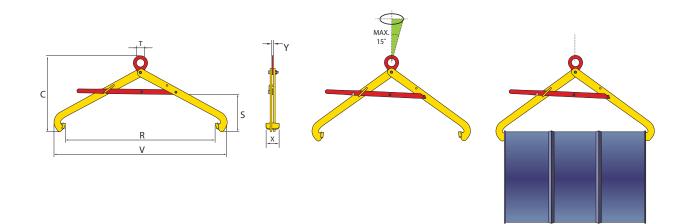

## **Application:**

- Designed for lifting, handling and transporting of (oil) drums, where the drums have to stay in a laying position
- Single clamp application on empty or filled drums
- During lifting and transportation the centre of gravity of the drum is always below the lifting point
- Jaw openings available from: 500 to 900 mm
- Working load limit (WLL) 600 kg

## Features and Benefits:

- · Lightweight design for easy handling in tight spaces between other drums
- Tough quality heavy duty welded shell body
- Equipped with a manual safety lock mechanism so that the clamp is locked in the open position
- Maintenance-friendly, easy to exchange parts which are available upon request

| Article Nr. | Туре | Capacity | Jaw opening | Dimensions in mm |     |      |    |    |    | Weight  |
|-------------|------|----------|-------------|------------------|-----|------|----|----|----|---------|
|             |      | (kg/pc)  | (R) (mm)    | U                | S   | V    | Т  | Х  | Y  | (kg/pc) |
| 828200      | TVSH | 600      | 500-900     | 475              | 230 | 1080 | 50 | 82 | 10 | 7       |