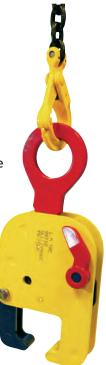

## TRC

## Lightweight heavy duty clamp for horizontal rail lifting

## **Application:**

- For horizontal lifting, transporting and turning of rail profiles
- Jaw opening available from: 40 to 75 mm. Working load limit (WLL) 1500 kg •
- Because of the wide range of rail profiles other profile dimensions and capacities available • upon request

## **Features and Benefits:**

- With special cam for rail profiles •
- Always equipped with a safety mechanism, ensuring the clamp does not slip when • lifting force is applied and when load is being lowered
- Clamp is locked in closed as well as open position
- · Lightweight design for easy handling
- Tough quality heavy duty welded shell body
- Maintenance-friendly, easy to exchange parts which are available upon request