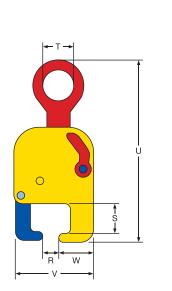

max.

| Article Nr. | Туре | Capacity | Jaw opening | Dimensions in mm |    |     |     |    |    |    | Weight  |
|-------------|------|----------|-------------|------------------|----|-----|-----|----|----|----|---------|
|             |      | (kg/pc)  | (R) (mm)    | S                | Т  | U   | V   | W  | Х  | Y  | (kg/pc) |
| 815000      | TRC  | 1500     | 40-75       | 64               | 65 | 394 | 170 | 73 | 48 | 16 | 7       |