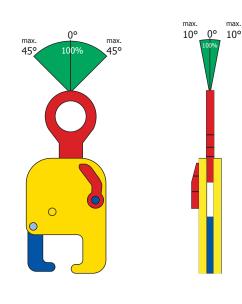

## **Application:**

- For horizontal lifting, transporting and turning of rail profiles
- Jaw opening available from: 40 to 75 mm. Working load limit (WLL) 1500 kg •
- Because of the wide range of rail profiles other profile dimensions and capacities available • upon request

## **Features and Benefits:**

- With special cam for rail profiles •
- Always equipped with a safety mechanism, ensuring the clamp does not slip when • lifting force is applied and when load is being lowered
- Clamp is locked in closed as well as open position
- · Lightweight design for easy handling
- Tough quality heavy duty welded shell body
- Maintenance-friendly, easy to exchange parts which are available upon request