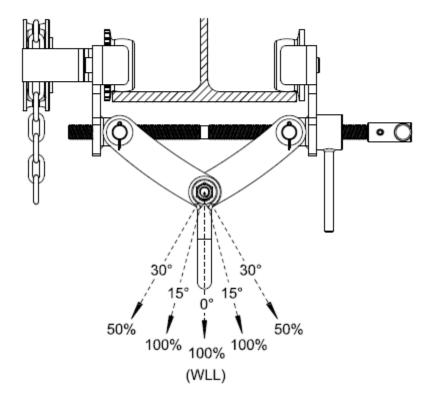

1.0t-6.0t Adjustable Geared Trolley (AGT)

10t Adjustable Geared Trolley (AGT)

Derations to apply for using at angles away from the vertical