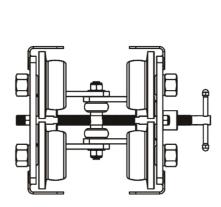

#### **Main Features**

- Range from 1.0t to 10.0t
- Fitted with a screw spindle which allows lockable adjustment to the various flange sizes within its capacity
- The anti-drop plates design ensures extra safety, and also prevents damage to wheels when contacting end rail stoppers
- Wheels run on sealed bearings for smoother rolling with less effort and maintenance
- Locking device with high clamping force
- Operating temperature of -30°C to +50°C (temperature range of -50°C to +50°C available as an option)
- The 5:1 factor of safety allows for use with manual or powered hoists

#### Plain/Push Trolley

| Product Code | Capacity<br>(tonne) | Track width<br>range<br>(mm) | Dimensions (mm) |     |    |     |     |         |     |    | Min. curve<br>ratio (m) | Net Weight<br>(kg) |
|--------------|---------------------|------------------------------|-----------------|-----|----|-----|-----|---------|-----|----|-------------------------|--------------------|
|              |                     | А                            | В               | С   | D  | E   | F   | G       | н   | J  |                         |                    |
| APT-0100     | 1.0                 | 75-210                       | 391             | 83  | 16 | 110 | 81  | 255-208 | 73  | 27 | 1.0                     | 9.5                |
| APT-0200     | 2.0                 | 75-210                       | 391             | 94  | 18 | 123 | 89  | 276-227 | 79  | 38 | 1.3                     | 13.5               |
| APT-0300     | 3.0                 | 75-210                       | 403             | 105 | 22 | 141 | 112 | 288-241 | 99  | 35 | 1.5                     | 23.0               |
| APT-0600     | 6.0                 | 105-305                      | 521             | 111 | 27 | 152 | 125 | 358-290 | 115 | 46 | 1.5                     | 35.5               |
| APT-1000     | 10.0                | 160-305                      | 606             | 119 | 32 | 170 | 83  | 407-352 | 157 | 33 | 2.7                     | 118.0              |

#### 1.0t-6.0t Adjustable Plain Trolley (APT)

ш

10t Adjustable Plain Trolley (APT)

| Geared Trolley |                     |                              |       |     |    |     |     |         |                         |                    |
|----------------|---------------------|------------------------------|-------|-----|----|-----|-----|---------|-------------------------|--------------------|
| Product Code   | Capacity<br>(tonne) | Track width<br>range<br>(mm) | range |     |    |     |     |         | Min. curve<br>ratio (m) | Net Weight<br>(kg) |
|                |                     | Α                            | В     | С   | D  | E   | F   | G       |                         |                    |
| AGT-0100       | 1.0                 | 75-210                       | 391   | 83  | 16 | 110 | 81  | 255-208 | 1.0                     | 13.0               |
| AGT-0200       | 2.0                 | 75-210                       | 391   | 94  | 18 | 123 | 89  | 276-227 | 1.3                     | 17.0               |
| AGT-0300       | 3.0                 | 75-210                       | 403   | 105 | 22 | 141 | 112 | 288-241 | 1.5                     | 28.5               |
| AGT-0600       | 6.0                 | 105-305                      | 521   | 111 | 27 | 152 | 125 | 358-290 | 1.5                     | 40.0               |
| AGT-1000       | 10.0                | 160-305                      | 606   | 119 | 32 | 170 | 83  | 407-352 | 2.7                     | 221.0              |