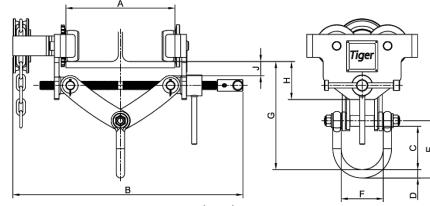

#### Plain/Push Trolley

| Product Code | Capacity<br>(tonne) | Track width<br>range<br>(mm) | Dimensions (mm) |     |    |     |     |         |     |    | Min. curve<br>ratio (m) | Net Weight<br>(kg) |
|--------------|---------------------|------------------------------|-----------------|-----|----|-----|-----|---------|-----|----|-------------------------|--------------------|
|              |                     | А                            | В               | С   | D  | E   | F   | G       | н   | J  |                         |                    |
| APT-0100     | 1.0                 | 75-210                       | 391             | 83  | 16 | 110 | 81  | 255-208 | 73  | 27 | 1.0                     | 9.5                |
| APT-0200     | 2.0                 | 75-210                       | 391             | 94  | 18 | 123 | 89  | 276-227 | 79  | 38 | 1.3                     | 13.5               |
| APT-0300     | 3.0                 | 75-210                       | 403             | 105 | 22 | 141 | 112 | 288-241 | 99  | 35 | 1.5                     | 23.0               |
| APT-0600     | 6.0                 | 105-305                      | 521             | 111 | 27 | 152 | 125 | 358-290 | 115 | 46 | 1.5                     | 35.5               |
| APT-1000     | 10.0                | 160-305                      | 606             | 119 | 32 | 170 | 83  | 407-352 | 157 | 33 | 2.7                     | 118.0              |

\*For extremely thick beams, please ask for further details about removing the anti-tilt bars.

Alioto