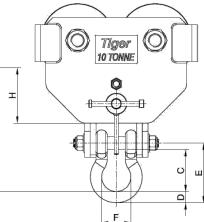

#### Plain/Push Trolley

| Product Code | Capacity<br>(tonne) | Track width<br>range<br>(mm) | Dimensions (mm) |     |    |     |     |         |     |    | Min. curve<br>ratio (m) | Net Weight<br>(kg) |
|--------------|---------------------|------------------------------|-----------------|-----|----|-----|-----|---------|-----|----|-------------------------|--------------------|
|              |                     | А                            | В               | С   | D  | E   | F   | G       | н   | J  |                         |                    |
| APT-0100     | 1.0                 | 75-210                       | 391             | 83  | 16 | 110 | 81  | 255-208 | 73  | 27 | 1.0                     | 9.5                |
| APT-0200     | 2.0                 | 75-210                       | 391             | 94  | 18 | 123 | 89  | 276-227 | 79  | 38 | 1.3                     | 13.5               |
| APT-0300     | 3.0                 | 75-210                       | 403             | 105 | 22 | 141 | 112 | 288-241 | 99  | 35 | 1.5                     | 23.0               |
| APT-0600     | 6.0                 | 105-305                      | 521             | 111 | 27 | 152 | 125 | 358-290 | 115 | 46 | 1.5                     | 35.5               |
| APT-1000     | 10.0                | 160-305                      | 606             | 119 | 32 | 170 | 83  | 407-352 | 157 | 33 | 2.7                     | 118.0              |

#### 1.0t-6.0t Adjustable Plain Trolley (APT)

ш

10t Adjustable Plain Trolley (APT)

| Geared Trolley |                     |                              |       |     |    |     |     |         |                         |                    |
|----------------|---------------------|------------------------------|-------|-----|----|-----|-----|---------|-------------------------|--------------------|
| Product Code   | Capacity<br>(tonne) | Track width<br>range<br>(mm) | range |     |    |     |     |         | Min. curve<br>ratio (m) | Net Weight<br>(kg) |
|                |                     | Α                            | В     | С   | D  | E   | F   | G       |                         |                    |
| AGT-0100       | 1.0                 | 75-210                       | 391   | 83  | 16 | 110 | 81  | 255-208 | 1.0                     | 13.0               |
| AGT-0200       | 2.0                 | 75-210                       | 391   | 94  | 18 | 123 | 89  | 276-227 | 1.3                     | 17.0               |
| AGT-0300       | 3.0                 | 75-210                       | 403   | 105 | 22 | 141 | 112 | 288-241 | 1.5                     | 28.5               |
| AGT-0600       | 6.0                 | 105-305                      | 521   | 111 | 27 | 152 | 125 | 358-290 | 1.5                     | 40.0               |
| AGT-1000       | 10.0                | 160-305                      | 606   | 119 | 32 | 170 | 83  | 407-352 | 2.7                     | 221.0              |