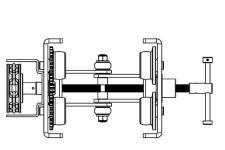

#### 1.0t-6.0t Adjustable Plain Trolley (APT)

ш

10t Adjustable Plain Trolley (APT)

| Geared Trolley |                     |                              |       |     |    |     |     |         |                         |                    |
|----------------|---------------------|------------------------------|-------|-----|----|-----|-----|---------|-------------------------|--------------------|
| Product Code   | Capacity<br>(tonne) | Track width<br>range<br>(mm) | range |     |    |     |     |         | Min. curve<br>ratio (m) | Net Weight<br>(kg) |
|                |                     | Α                            | В     | С   | D  | E   | F   | G       |                         |                    |
| AGT-0100       | 1.0                 | 75-210                       | 391   | 83  | 16 | 110 | 81  | 255-208 | 1.0                     | 13.0               |
| AGT-0200       | 2.0                 | 75-210                       | 391   | 94  | 18 | 123 | 89  | 276-227 | 1.3                     | 17.0               |
| AGT-0300       | 3.0                 | 75-210                       | 403   | 105 | 22 | 141 | 112 | 288-241 | 1.5                     | 28.5               |
| AGT-0600       | 6.0                 | 105-305                      | 521   | 111 | 27 | 152 | 125 | 358-290 | 1.5                     | 40.0               |
| AGT-1000       | 10.0                | 160-305                      | 606   | 119 | 32 | 170 | 83  | 407-352 | 2.7                     | 221.0              |

### Coored Trollow

\*Standard geared trolley hand chain length - 2.5m. We can change the length to suit your requirements.

\*For extremely thick beams, please ask for further details about removing the anti-tilt bars.

1.0t-6.0t Adjustable Geared Trolley (AGT)

10t Adjustable Geared Trolley (AGT)

Derations to apply for using at angles away from the vertical