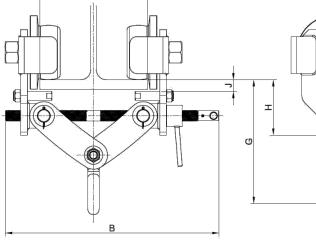

#### Plain/Push Trolley

| Product Code | Capacity<br>(tonne) | Track width<br>range<br>(mm) | Dimensions (mm) |     |    |     |     |         |     |    | Min. curve<br>ratio (m) | Net Weight<br>(kg) |
|--------------|---------------------|------------------------------|-----------------|-----|----|-----|-----|---------|-----|----|-------------------------|--------------------|
|              |                     | А                            | В               | С   | D  | E   | F   | G       | н   | J  |                         |                    |
| APT-0100     | 1.0                 | 75-210                       | 391             | 83  | 16 | 110 | 81  | 255-208 | 73  | 27 | 1.0                     | 9.5                |
| APT-0200     | 2.0                 | 75-210                       | 391             | 94  | 18 | 123 | 89  | 276-227 | 79  | 38 | 1.3                     | 13.5               |
| APT-0300     | 3.0                 | 75-210                       | 403             | 105 | 22 | 141 | 112 | 288-241 | 99  | 35 | 1.5                     | 23.0               |
| APT-0600     | 6.0                 | 105-305                      | 521             | 111 | 27 | 152 | 125 | 358-290 | 115 | 46 | 1.5                     | 35.5               |
| APT-1000     | 10.0                | 160-305                      | 606             | 119 | 32 | 170 | 83  | 407-352 | 157 | 33 | 2.7                     | 118.0              |

#### 1.0t-6.0t Adjustable Plain Trolley (APT)

ш

10t Adjustable Plain Trolley (APT)

| Geared Trolley |                     |                              |       |     |    |     |     |         |                         |                    |
|----------------|---------------------|------------------------------|-------|-----|----|-----|-----|---------|-------------------------|--------------------|
| Product Code   | Capacity<br>(tonne) | Track width<br>range<br>(mm) | range |     |    |     |     |         | Min. curve<br>ratio (m) | Net Weight<br>(kg) |
|                |                     | Α                            | В     | С   | D  | E   | F   | G       |                         |                    |
| AGT-0100       | 1.0                 | 75-210                       | 391   | 83  | 16 | 110 | 81  | 255-208 | 1.0                     | 13.0               |
| AGT-0200       | 2.0                 | 75-210                       | 391   | 94  | 18 | 123 | 89  | 276-227 | 1.3                     | 17.0               |
| AGT-0300       | 3.0                 | 75-210                       | 403   | 105 | 22 | 141 | 112 | 288-241 | 1.5                     | 28.5               |
| AGT-0600       | 6.0                 | 105-305                      | 521   | 111 | 27 | 152 | 125 | 358-290 | 1.5                     | 40.0               |
| AGT-1000       | 10.0                | 160-305                      | 606   | 119 | 32 | 170 | 83  | 407-352 | 2.7                     | 221.0              |