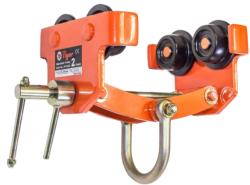

#### **Main Features**

- Range from 1.0t to 10.0t
- Fitted with a screw spindle which allows lockable adjustment to the various flange sizes within its capacity
- The anti-drop plates design ensures extra safety, and also prevents damage to wheels when contacting end rail stoppers
- Wheels run on sealed bearings for smoother rolling with less effort and maintenance
- Locking device with high clamping force
- Operating temperature of -30°C to +50°C (temperature range of -50°C to +50°C available as an option)
- The 5:1 factor of safety allows for use with manual or powered hoists

#### Plain/Push Trolley

| Product Code | Capacity<br>(tonne) | Track width<br>range<br>(mm) | Dimensions (mm) |     |    |     |     |         |     |    | Min. curve<br>ratio (m) | Net Weight<br>(kg) |
|--------------|---------------------|------------------------------|-----------------|-----|----|-----|-----|---------|-----|----|-------------------------|--------------------|
|              |                     | А                            | В               | С   | D  | E   | F   | G       | н   | J  |                         |                    |
| APT-0100     | 1.0                 | 75-210                       | 391             | 83  | 16 | 110 | 81  | 255-208 | 73  | 27 | 1.0                     | 9.5                |
| APT-0200     | 2.0                 | 75-210                       | 391             | 94  | 18 | 123 | 89  | 276-227 | 79  | 38 | 1.3                     | 13.5               |
| APT-0300     | 3.0                 | 75-210                       | 403             | 105 | 22 | 141 | 112 | 288-241 | 99  | 35 | 1.5                     | 23.0               |
| APT-0600     | 6.0                 | 105-305                      | 521             | 111 | 27 | 152 | 125 | 358-290 | 115 | 46 | 1.5                     | 35.5               |
| APT-1000     | 10.0                | 160-305                      | 606             | 119 | 32 | 170 | 83  | 407-352 | 157 | 33 | 2.7                     | 118.0              |

#### 1.0t-6.0t Adjustable Plain Trolley (APT)

ш

10t Adjustable Plain Trolley (APT)

| Geared Trolley |                     |                              |       |     |    |     |     |         |                         |                    |
|----------------|---------------------|------------------------------|-------|-----|----|-----|-----|---------|-------------------------|--------------------|
| Product Code   | Capacity<br>(tonne) | Track width<br>range<br>(mm) | range |     |    |     |     |         | Min. curve<br>ratio (m) | Net Weight<br>(kg) |
|                |                     | Α                            | В     | С   | D  | E   | F   | G       |                         |                    |
| AGT-0100       | 1.0                 | 75-210                       | 391   | 83  | 16 | 110 | 81  | 255-208 | 1.0                     | 13.0               |
| AGT-0200       | 2.0                 | 75-210                       | 391   | 94  | 18 | 123 | 89  | 276-227 | 1.3                     | 17.0               |
| AGT-0300       | 3.0                 | 75-210                       | 403   | 105 | 22 | 141 | 112 | 288-241 | 1.5                     | 28.5               |
| AGT-0600       | 6.0                 | 105-305                      | 521   | 111 | 27 | 152 | 125 | 358-290 | 1.5                     | 40.0               |
| AGT-1000       | 10.0                | 160-305                      | 606   | 119 | 32 | 170 | 83  | 407-352 | 2.7                     | 221.0              |