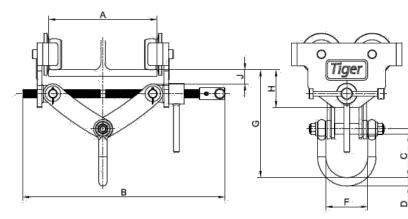

#### Plain/Push Trolley

| Product Code | Capacity<br>(tonne) | Track width<br>range<br>(mm) | Dimensions (mm) |     |    |     |     |         |     |    | Min. curve<br>ratio (m) | Net Weight<br>(kg) |
|--------------|---------------------|------------------------------|-----------------|-----|----|-----|-----|---------|-----|----|-------------------------|--------------------|
|              |                     | А                            | В               | С   | D  | E   | F   | G       | н   | J  |                         |                    |
| APT-0100     | 1.0                 | 75-210                       | 391             | 83  | 16 | 110 | 81  | 255-208 | 73  | 27 | 1.0                     | 9.5                |
| APT-0200     | 2.0                 | 75-210                       | 391             | 94  | 18 | 123 | 89  | 276-227 | 79  | 38 | 1.3                     | 13.5               |
| APT-0300     | 3.0                 | 75-210                       | 403             | 105 | 22 | 141 | 112 | 288-241 | 99  | 35 | 1.5                     | 23.0               |
| APT-0600     | 6.0                 | 105-305                      | 521             | 111 | 27 | 152 | 125 | 358-290 | 115 | 46 | 1.5                     | 35.5               |
| APT-1000     | 10.0                | 160-305                      | 606             | 119 | 32 | 170 | 83  | 407-352 | 157 | 33 | 2.7                     | 118.0              |

\*For extremely thick beams, please ask for further details about removing the anti-tilt bars.

Alioto