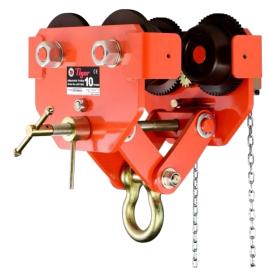

#### **Main Features**

- Range from 1.0t to 10.0t
- Fitted with a screw spindle which allows lockable adjustment to the various flange sizes within its capacity
- The anti-drop plates design ensures extra safety, and also prevents damage to wheels when contacting end rail stoppers
- Wheels run on sealed bearings for smoother rolling with less effort and maintenance
- Locking device with high clamping force
- Operating temperature of -30°C to +50°C (temperature range of -50°C to +50°C available as an option)
- The 5:1 factor of safety allows for use with manual or powered hoists

#### 1.0t-6.0t Adjustable Plain Trolley (APT)

ш

10t Adjustable Plain Trolley (APT)

| Geared Trolley |                     |                              |       |     |    |     |     |         |                         |                    |
|----------------|---------------------|------------------------------|-------|-----|----|-----|-----|---------|-------------------------|--------------------|
| Product Code   | Capacity<br>(tonne) | Track width<br>range<br>(mm) | range |     |    |     |     |         | Min. curve<br>ratio (m) | Net Weight<br>(kg) |
|                |                     | Α                            | В     | С   | D  | E   | F   | G       |                         |                    |
| AGT-0100       | 1.0                 | 75-210                       | 391   | 83  | 16 | 110 | 81  | 255-208 | 1.0                     | 13.0               |
| AGT-0200       | 2.0                 | 75-210                       | 391   | 94  | 18 | 123 | 89  | 276-227 | 1.3                     | 17.0               |
| AGT-0300       | 3.0                 | 75-210                       | 403   | 105 | 22 | 141 | 112 | 288-241 | 1.5                     | 28.5               |
| AGT-0600       | 6.0                 | 105-305                      | 521   | 111 | 27 | 152 | 125 | 358-290 | 1.5                     | 40.0               |
| AGT-1000       | 10.0                | 160-305                      | 606   | 119 | 32 | 170 | 83  | 407-352 | 2.7                     | 221.0              |

### Coored Trollow

\*Standard geared trolley hand chain length - 2.5m. We can change the length to suit your requirements.

\*For extremely thick beams, please ask for further details about removing the anti-tilt bars.