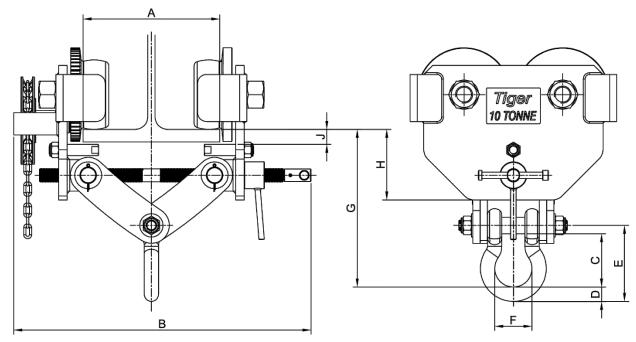

#### 1.0t-6.0t Adjustable Plain Trolley (APT)

ш

10t Adjustable Plain Trolley (APT)

| Geared Trolley |                     |                              |       |     |    |     |     |         |                         |                    |
|----------------|---------------------|------------------------------|-------|-----|----|-----|-----|---------|-------------------------|--------------------|
| Product Code   | Capacity<br>(tonne) | Track width<br>range<br>(mm) | range |     |    |     |     |         | Min. curve<br>ratio (m) | Net Weight<br>(kg) |
|                |                     | Α                            | В     | С   | D  | E   | F   | G       |                         |                    |
| AGT-0100       | 1.0                 | 75-210                       | 391   | 83  | 16 | 110 | 81  | 255-208 | 1.0                     | 13.0               |
| AGT-0200       | 2.0                 | 75-210                       | 391   | 94  | 18 | 123 | 89  | 276-227 | 1.3                     | 17.0               |
| AGT-0300       | 3.0                 | 75-210                       | 403   | 105 | 22 | 141 | 112 | 288-241 | 1.5                     | 28.5               |
| AGT-0600       | 6.0                 | 105-305                      | 521   | 111 | 27 | 152 | 125 | 358-290 | 1.5                     | 40.0               |
| AGT-1000       | 10.0                | 160-305                      | 606   | 119 | 32 | 170 | 83  | 407-352 | 2.7                     | 221.0              |

### Coored Trollow

\*Standard geared trolley hand chain length - 2.5m. We can change the length to suit your requirements.

\*For extremely thick beams, please ask for further details about removing the anti-tilt bars.