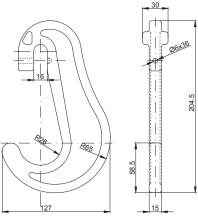

Reference: HO-1310
Description: C-HOOK gmm

Weight [kg]: 0,6

Material: Drop forged steel

Breaking load Tension [kN]: 100 Breaking load Shear [kN]: -

Finish: Powder coated or dipped
Remarks: To be used with 9 mm chain.

Reference: HO-1315
Description: C-HOOK 11mm

*Weight [kg]:* 0,85

Material: Drop forged steel

Breaking load Tension [kN]: 150 Breaking load Shear [kN]: -

Finish: Powder coated or dipped
Remarks: To be used with 11 mm chain.

Reference: HO-1321

Description: C-HOOK 13mm

Weight [kg]: 1,3

Material: Drop forged steel

Breaking load Tension [kN]: 200 Breaking load Shear [kN]: -

Finish: Powder coated or dipped Remarks: To be used with 13 mm chain.