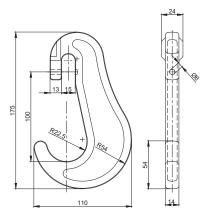

Reference: HO-1321

Description: C-HOOK 13mm

Weight [kg]: 1,3

Material: Drop forged steel

Breaking load Tension [kN]: 200 Breaking load Shear [kN]: -

Finish: Powder coated or dipped Remarks: To be used with 13 mm chain.