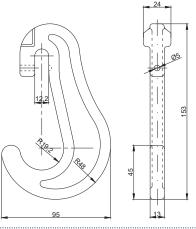

Reference: HO-1315
Description: C-HOOK 11mm

*Weight [kg]:* 0,85

Material: Drop forged steel

Breaking load Tension [kN]: 150 Breaking load Shear [kN]: -

Finish: Powder coated or dipped
Remarks: To be used with 11 mm chain.