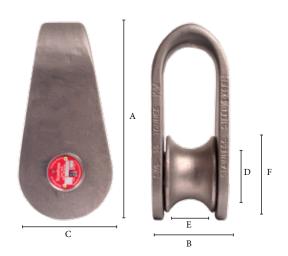

Mandal Fairlead Shackle - Stainless steel mooring shackle with sleek shape designed to pass through fairleads.

| Shackle 90 M   | Shackle 120 M  |
|----------------|----------------|
| Tail 56-64 mm  | Tail 68-80     |
| A = 255 mm     | A = 300 mm     |
| B = 97 mm      | B = 121 mm     |
| C = 120 mm     | C = 130 mm     |
| D = 65 mm      | D = 82 mm      |
| E = 67 mm      | E = 90 mm      |
| F = 100 mm     | F = 128 mm     |
| R = 34 mm      | R = 34 mm      |
| Breaking load: | Breaking load: |
| 90 tonnes      | 120 tonnes     |
| Proof load:    | Proof load:    |
| 45 tonnes      | 60 tonnes      |
| Weight:        | Weight:        |
| 7,8 kg         | 13,3 kg        |
|                |                |

## Available in two sizes 90 M and 120 M.

Each shackle is proof tested and certified by DNV. DNV Type Approval.