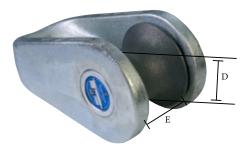

Each link is proof tested and certified by DNV. DNV Type Approval.

Fibre rope around the bolt, wire rope around the body.

| Tønsberg Mooring Link with roller |        |        |  |
|-----------------------------------|--------|--------|--|
|                                   | 120 T  | 180 T  |  |
| Opening E                         | 90 mm  | 120 mm |  |
| Roller dia.D                      | 82 mm  | 97 mm  |  |
| Weight                            | 2,1 kg | 4,5 kg |  |