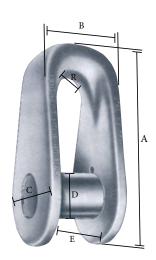

| Tønsberg Mooring Link 300T    |  |  |
|-------------------------------|--|--|
| A = 447 mm                    |  |  |
| B = 216 mm                    |  |  |
| C = 190 mm                    |  |  |
| D = 110 mm                    |  |  |
| E = 146 mm                    |  |  |
| R = 36 mm                     |  |  |
| Breaking load: 300 tonnes     |  |  |
| Safe working load: 100 tonnes |  |  |
| Weight: 52 kg                 |  |  |
| With Works certificate        |  |  |
|                               |  |  |