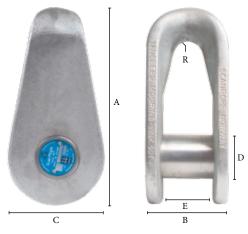

Tønsberg Mooring Link - galvanised steel mooring link of compact design typically utilised as connection between wire rope and fibre tail. Available in three sizes  $90\,\mathrm{T}$ ,  $120\,\mathrm{T}$  and  $180\,\mathrm{T}$ .  $300\,\mathrm{T}$  can be supplied on special request.

| Link 90 T<br>Tail 56-68 mm | Link 120 T<br>Tail 72-80 mm | Link 180 T<br>Tail 88-112 mm |
|----------------------------|-----------------------------|------------------------------|
| A = 285  mm                | A = 324  mm                 | A = 350 mm                   |
| B = 115  mm                | B = 142  mm                 | B = 184  mm                  |
| C = 136  mm                | C = 150  mm                 | C = 160  mm                  |
| D = 65  mm                 | D = 75  mm                  | D = 85  mm                   |
| E = 75  mm                 | E = 90  mm                  | E = 120  mm                  |
| R = 22  mm                 | R = 28  mm                  | R = 30  mm                   |
| Breaking load:             | Breaking load:              | Breaking load:               |
| 90 tonnes                  | 120 tonnes                  | 180 tonnes                   |
| Proof load:                | Proof load:                 | Proof load:                  |
| 45 tonnes                  | 60 tonnes                   | 90 tonnes                    |
| Weight:                    | Weight:                     | Weight:                      |
| 11,2 kg                    | 16,9 kg                     | 25 kg                        |