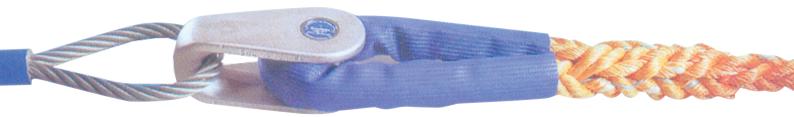

Each link is proof tested and certified by DNV. DNV Type Approval.

Fibre rope around the bolt, wire rope around the body.

| Tønsberg Mooring Link with roller |        |        |  |
|-----------------------------------|--------|--------|--|
|                                   | 120 T  | 180 T  |  |
| Opening E                         | 90 mm  | 120 mm |  |
| Roller dia.D                      | 82 mm  | 97 mm  |  |
| Weight                            | 2,1 kg | 4,5 kg |  |